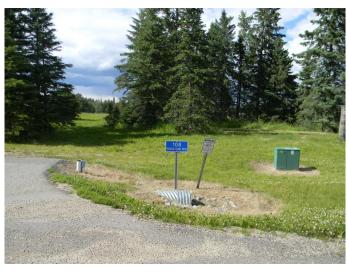

#### \$172,200

0 Bedroom, 0.00 Bathroom, Land on 0.74 Acres

Diamond Willow Estates, Rural Clearwater County, Alberta

Discover the perfect blend of tranquility and convenience in our stunning subdivision of executive one acre parcels, Diamond Willow Estates, located just outside of the growing community of Rocky Mountain House. This exclusive development offers a unique opportunity to own a piece of paradise, ideal for those seeking space and serenity. Situated minutes away from Rocky, residents will appreciate the proximity to local amenities including shopping, dining, schools, and healthcare facilities with pavement to your driveway. The location combines rural charm with urban accessibility, making it an ideal choice for families and individuals alike. Lot 55, 108 Meadow Ponds Drive is thoughtfully designed to provide flexibility for various home designs and outdoor activities on 0.9 acres of open front, backing on to the community pond. Each lot is equipped with gas, power, and water to the lot line, making it easy to connect utilities as you build your new home. For the communal septic system, a 2 stage Tank Effluent Pump system is required, please see attached documents. Residents can enjoy a beautifully landscaped communal recreation conservation area featuring a serene pond, perfect for relaxation or recreational activities. A homeowner's association is in place to maintain all common areas. Come explore the peace, comfort, and convenience of West