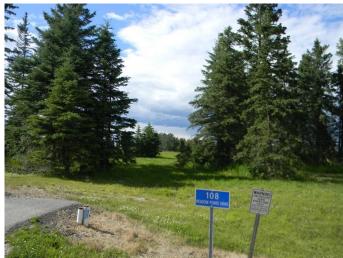

#### \$172,200

0 Bedroom, 0.00 Bathroom, Land on 0.74 Acres

Diamond Willow Estates, Rural Clearwater County, Alberta

Discover the perfect blend of tranquility and convenience in our stunning subdivision of executive one acre parcels, Diamond Willow Estates, located just outside of the growing community of Rocky Mountain House. This exclusive development offers a unique opportunity to own a piece of paradise, ideal for those seeking space and serenity. Situated minutes away from Rocky, residents will appreciate the proximity to local amenities including shopping, dining, schools, and healthcare facilities with pavement to your driveway. The location combines rural charm with urban accessibility, making it an ideal choice for families and individuals alike. Lot 55, 108 Meadow Ponds Drive is thoughtfully designed to provide flexibility for various home designs and outdoor activities on 0.9 acres of open front, backing on to the community pond. Each lot is equipped with gas, power, and water to the lot line, making it easy to connect utilities as you build your new home. For the communal septic system, a 2 stage Tank Effluent Pump system is required, please see attached documents. Residents can enjoy a beautifully landscaped communal recreation conservation area featuring a serene pond, perfect for relaxation or recreational activities. A homeowner's association is in place to maintain all common areas. Come explore the peace, comfort, and convenience of West