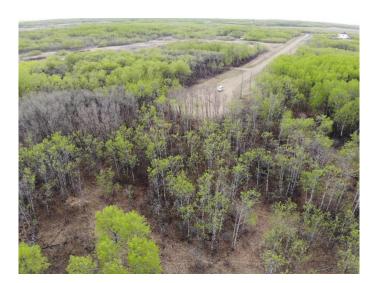

### \$88,000

0 Bedroom, 0.00 Bathroom, Land on 4.18 Acres

NONE, Rural Wainwright No. 61, M.D. of, Alberta

Well treed vacant 4.18 acre lot in new development of Austin Acres. West of Wainwright to RR 73 and south 1 mile on east side of road. Price is subject to GST. LOT #7