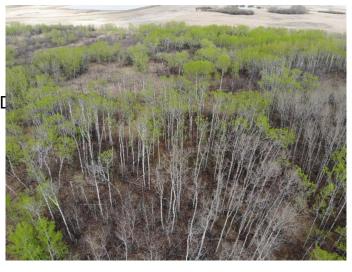

### \$88,000

0 Bedroom, 0.00 Bathroom, Land on 4.18 Acres

NONE, Rural Wainwright No. 61, M.D. of, Alberta

Well treed vacant 4.18 acre lot in new development of Austin Acres. West of Wainwright to RR 73 and south 1 mile on east side of road. Price is subject to GST. LOT #7