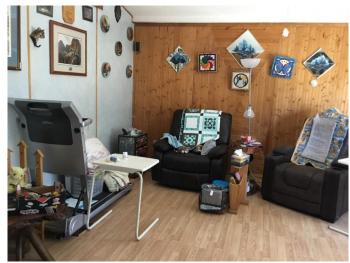

### \$189,900

2 Bedroom, 2.00 Bathroom, 1,408 sqft Residential on 0.74 Acres

NONE, Red Earth Creek, Alberta

Nicely located in a quiet neighborhood, this home features 2 nice size bedrooms, 2-4pc bathrooms, spacious kitchen and dining area, living room features vaulted ceiling and large windows, allowing plenty of natural light in. The 12' X 24' addition can be a great office/craft area as well as extra storage space. The furnace and hot water tank are less than 3 years old. Additional buildings include a shed, engineers shack as well as a double detached garage. For added convenience there is a drive-through driveway. Mobile and addition have new shingles in July 2022! This property now has HIGH SPEED INTERNET!!