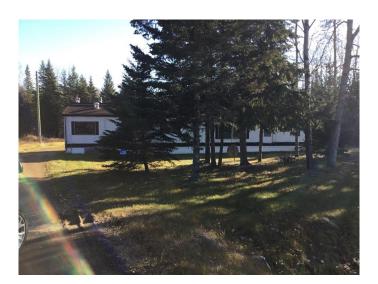

### \$189,900

2 Bedroom, 2.00 Bathroom, 1,408 sqft Residential on 0.74 Acres

NONE, Red Earth Creek, Alberta

Nicely located in a quiet neighborhood, this home features 2 nice size bedrooms, 2-4pc bathrooms, spacious kitchen and dining area, living room features vaulted ceiling and large windows, allowing plenty of natural light in. The 12' X 24' addition can be a great office/craft area as well as extra storage space. The furnace and hot water tank are less than 3 years old. Additional buildings include a shed, engineers shack as well as a double detached garage. For added convenience there is a drive-through driveway. Mobile and addition have new shingles in July 2022! This property now has HIGH SPEED INTERNET!!