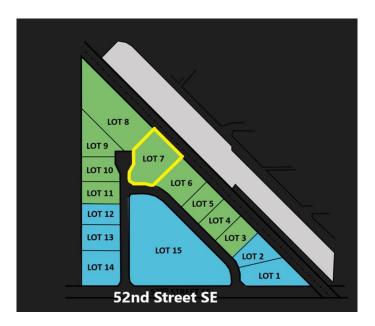

# \$1,848,750 - 5236 28 Avenue Se, Calgary

MLS® #A1255956

## \$1,848,750

0 Bedroom, 0.00 Bathroom, Land on 2.55 Acres

Forest Lawn Industrial, Calgary, Alberta

New Industrial land subdivision, all lots will be part of a bareland condo development

## **Community Information**

Address 5236 28 Avenue Se Subdivision Forest Lawn Industrial

City Calgary
County Calgary
Province Alberta
Postal Code T2B 1N3