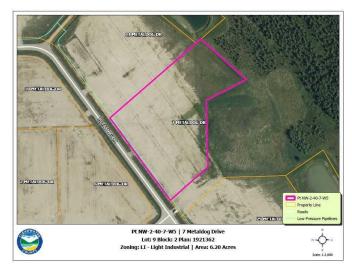

## \$341,000

0 Bedroom, 0.00 Bathroom, Land on 6.20 Acres

Metaldog Industrial Park, Rural Clearwater County, Alberta

7 METALDOG DRIVE 6.2 ACRES - Metaldog Industrial Subdivision is located minutes northeast of Rocky Mountain House on Airport Road, situated on a ban-free road, and located within a mile of Alberta's High Load Corridor. Zoned LIGHT INDUSTRIAL DISTRICT "Ll― Metaldog Industrial Subdivision is 1 of the newest industrial subdivisions within Clearwater County (has been used for a pipe laydown yard for the past couple of years). All bare lots are serviced with 3 PHASE power and natural gas to property lines, and all roads within the subdivision are paved, (Note: private well & sewer systems will need to be installed at the purchaser's expense to suit individual requirements). A firepond is located within the subdivision. Prime location to establish, and grow your business. Immediate possession is available. The general purpose of this district is to accommodate and regulate small to medium-scale industrial operations, note a security suite as part of the main building is permitted as a discretionary use (this allows for an owner/operator or staff to live onsite for security purposes, and is at the discretion of the development officer). No development timeframes. Parcel sizes available range in size from 3.83 acres - 8.01 acres and are NEWLY priced. Make your mark in CENTRAL ALBERTA! (GST is applicable)

# **Community Information**

Address 7 Metaldog Drive

Subdivision Metaldog Industrial Park
City Rural Clearwater County

County Clearwater County

Province Alberta
Postal Code T4T 2A2

### **Additional Information**

Date Listed September 22nd, 2022

Days on Market 1047

Zoning LIGHT INDUSTRIAL