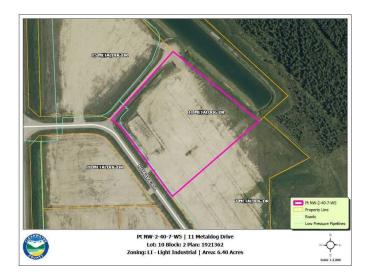

#### \$352,000

0 Bedroom, 0.00 Bathroom, Land on 6.40 Acres

Metaldog Industrial Park, Rural Clearwater County, Alberta

- 11 METALDOG DRIVE 6.4 ACRES -Metaldog Industrial Subdivision is located minutes northeast of Rocky Mountain House on Airport Road, situated on a ban-free road, and located within a mile of Alberta's High Load Corridor. Zoned LIGHT INDUSTRIAL DISTRICT "Ll― Metaldog Industrial Subdivision is 1 of the newest industrial subdivisions within Clearwater County (has been used for a pipe laydown yard for the past couple of years). All bare lots are serviced with power and natural gas to property lines, and all roads within the subdivision are paved, (Note: private well & sewer systems will need to be installed at the purchaser's expense to suit individual requirements). Firepond is located within the subdivision. Prime location to establish, and grow your business. Immediate possession is available. The general purpose of this district is to accommodate and regulate small to medium-scale industrial operations, note a security suite as part of the main building is permitted as a discretionary use (this allows for an owner/operator or staff to live onsite for security purposes, and is at the discretion of the development officer). No development timeframes. Parcel sizes available range in size from 3.83 acres - 8.01 acres and are NEWLY priced. Make your mark in CENTRAL ALBERTA! (GST is applicable)

### **Community Information**

| Address     | 11 Metaldog Drive        |
|-------------|--------------------------|
| Subdivision | Metaldog Industrial Park |
| City        | Rural Clearwater County  |
| County      | Clearwater County        |
| Province    | Alberta                  |
| Postal Code | T4T 2A2                  |
|             |                          |

# **Additional Information**

| Date Listed    | September 22nd, 2022 |
|----------------|----------------------|
| Days on Market | 996                  |
| Zoning         | LIGHT INDUSTRIAL     |