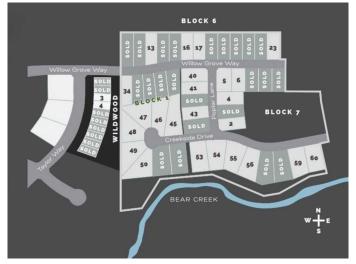

#### \$375,000

0 Bedroom, 0.00 Bathroom, Land on 0.83 Acres

Taylor Estates, Rural Grande Prairie No. 1, County of, Alberta

Taylor Estates, the most sought after address in the Peace; Taylor Estates affords you all of the convenience of city living and all the comfort of country life in this well-planned community. On the Southwest edge of the city, in the County of Grande Prairie, large rural estate properties are situated on the banks of Bear Creek. Choose your lot, choose your builder, and get started on your Dream Home in Taylor Estates.

### **Community Information**

Address 7931 Creekside Drive

Subdivision Taylor Estates

City Rural Grande Prairie No. 1, 0

County Grande Prairie No. 1, County of

Province Alberta
Postal Code T8W 0H3