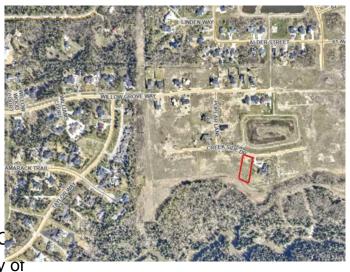

#### \$375,000

0 Bedroom, 0.00 Bathroom, Land on 0.83 Acres

Taylor Estates, Rural Grande Prairie No. 1, County of, Alberta

Taylor Estates, the most sought after address in the Peace; Taylor Estates affords you all of the convenience of city living and all the comfort of country life in this well-planned community. On the Southwest edge of the city, in the County of Grande Prairie, large rural estate properties are situated on the banks of Bear Creek. Choose your lot, choose your builder, and get started on your Dream Home in Taylor Estates.

### **Community Information**

Address 7931 Creekside Drive

Subdivision Taylor Estates

City Rural Grande Prairie No. 1, 0

County Grande Prairie No. 1, County of

Province Alberta
Postal Code T8W 0H3