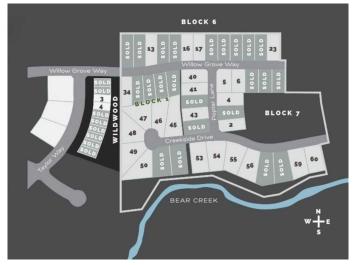

#### \$325,000

0 Bedroom, 0.00 Bathroom, Land on 0.85 Acres

Taylor Estates, Rural Grande Prairie No. 1, County of, Alberta

Taylor Estates, the most sought after address in the Peace; Taylor Estates affords you all of the convenience of city living and all the comfort of country life in this well-planned community. On the Southwest edge of the city, in the County of Grande Prairie, large rural estate properties are situated on the banks of Bear Creek. Choose your lot, choose your builder, and get started on your Dream Home in Taylor Estates.

### **Community Information**

Address 7952 Creekside Drive

Subdivision Taylor Estates

City Rural Grande Prairie No. 1, C

County Grande Prairie No. 1, County of

Province Alberta
Postal Code T8W 0H3