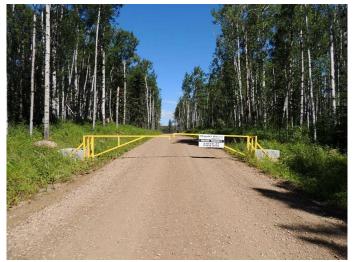

### \$162,500

0 Bedroom, 0.00 Bathroom, Land on 0.87 Acres

NONE, Rural Grande Prairie No. 1, County of, Alberta

Breath-taking recreational lots on the Wapiti River; the only development of it's kind in the Peace Country! If you are looking for a tranquil spot to build the ultimate campsite or dream cabin; a place to get away from the hustle and bustle, this is the development for you, an ideal property for any River boater with access to neighboring boat launch. Location is stunning with mature trees, power at property lines, and well built all weather roads, private titled lots, architectural guidelines and covenants. There is common access to the sand and rock beach. Less than one hour from Grande Prairie and only 5.5 km off pavement! Developments like this are rare, and limited lots are available, call a Realtor to start your own recreation property life today!

#### **Additional Information**

Date Listed July 7th, 2023

Days on Market 674
Zoning IR