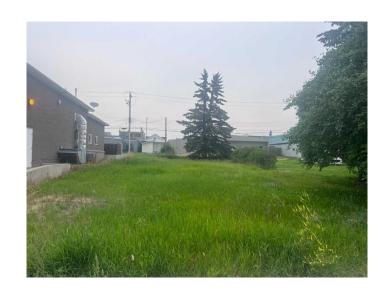

## \$30,000

0 Bedroom, 0.00 Bathroom, Commercial on 0.00 Acres

NONE, Rimbey, Alberta

63 x 140 commercial lot is an excellent central location, close to downtown. It is suitable for any business ventures.