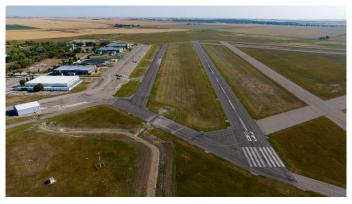

## \$65,000

0 Bedroom, 0.00 Bathroom, Land on 0.25 Acres

NONE, Claresholm, Alberta

Check out this INDUSTRIAL/COMMERCIAL/HOBBY AVIATION LOT right next to the Airport TAXIWAY located at the CLARESHOLM AIRPORT. The Airport is serviced by a 900-meter MAIN RUNWAY (with lighting) and 900-METER CROSS-STRIP runway. Approximately 40 flights daily, currently a **REGISTERED AERODOME. Over \$2** MILLION OF RECENT INVESTMENTS have been made to the airport, including: NEW ASPHALT TOPCOAT recently applied to MAIN RUNWAY, new LIGHTING, TIE-DOWN area, EMERGENCY CROSS STRIP, drainage improvements & more! All LOTS SERVICED TO THE PROPERTY LINE, and the developer would be responsible for all utility connections & construction of access to the municipal road and taxiway. The 0.25 of an ACRE lot is BIG enough to add your HANGAR or COMMERCIAL BAY as long as it has an aircraft hangar door located on the taxiway side of the structure. A restrictive covenant outlining the architectural requirements and land uses is attached to the title of the lands (see supplements). Vendor prepared to hold lot for 6 months with a \$5000 deposit while you request approval for building commitments WITH a FIRM SALE. Once POSSESSION is finalized, the developer must build within 2 years. PURCHASER to pave onto taxiway. The MD of Willow Creek has among the LOWEST TAX RATES IN SOUTHERN ALBERTA, and property taxes are dependent

upon the size of the structure and amenities. NO AIRPORT USER FEES = NO BRAINER!! The airport is located only MINUTES from CLARESHOLM and is CONVENIENTLY located an HOUR SOUTH OF CALGARY or 45 minutes FROM LETHBRIDGE. LOT SIZE is 100 X 107 feet. The GST will be applicable on the Sale Price. This investment offers GREAT Value & TONS of potential for FUTURE EXPANSION. Please call your AGENT for an INFORMATION PACKAGE & see supplements for more info. \*\*\*LOT 11 is a Primary Fuel Facility Potential, as it could be next to the Tie-down area.\*\*\*