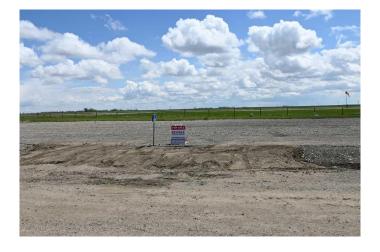

#### \$65,000

0 Bedroom, 0.00 Bathroom, Land on 0.25 Acres

NONE, Claresholm, Alberta

Check out this INDUSTRIAL/COMMERCIAL/HOBBY AVIATION LOT right next to the Airport TAXIWAY located at the CLARESHOLM AIRPORT. The Airport is serviced by a 900-meter MAIN RUNWAY (with lighting) and 900-METER CROSS-STRIP runway. Approximately 40 flights daily, currently a **REGISTERED AERODOME. Over \$2** MILLION OF RECENT INVESTMENTS have been made to the airport, including: NEW ASPHALT TOPCOAT recently applied to MAIN RUNWAY, new LIGHTING, TIE-DOWN area, EMERGENCY CROSS STRIP, drainage improvements & more! All LOTS SERVICED TO THE PROPERTY LINE, and the developer would be responsible for all utility connections & construction of access to the municipal road and taxiway. The 0.25 of an ACRE lot is BIG enough to add your HANGAR or COMMERCIAL BAY as long as it has an aircraft hangar door located on the taxiway side of the structure. A restrictive covenant outlining the architectural requirements and land uses is attached to the title of the lands (see supplements). Vendor prepared to hold lot for 6 months with a \$5000 deposit while you request approval for building commitments WITH a FIRM SALE. Once POSSESSION is finalized, the developer must build within 2 years. PURCHASER to pave onto taxiway. The MD of Willow Creek has among the LOWEST TAX RATES IN SOUTHERN ALBERTA, and property taxes are dependent

upon the size of the structure and amenities. NO AIRPORT USER FEES = NO BRAINER!! The airport is located only MINUTES from CLARESHOLM and is CONVENIENTLY located an HOUR SOUTH OF CALGARY or 45 minutes FROM LETHBRIDGE. LOT SIZE is 100 X 107 feet. The GST will be applicable on the Sale Price. This investment offers GREAT Value & TONS of potential for FUTURE EXPANSION. Please call your AGENT for an INFORMATION PACKAGE & see supplements for more info.