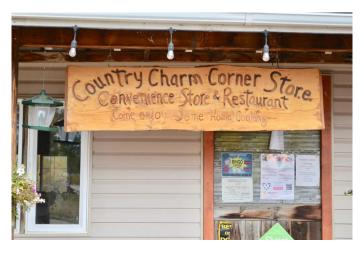

### \$385,000

0 Bedroom, 0.00 Bathroom, Commercial on 0.00 Acres

NONE, Eaglesham, Alberta

Check out the COUNTRY CHARM CORNER STORE. A restaurant and convenience store on HWY 49 just south of Eaglesham. Located on 10.87 acres with an owner suite upstairs with 3 bedrooms, a large 4 piece bathroom, and living room. Main floor features a dining area, store (including liquor sales) 2 bathrooms, and a large kitchen with all the appliances to run the restaurant. Located minutes from the Lakeside Golf & Country Club (Eaglesham AB.) Great opportunity to be your own BOSS. Endless opportunitys on this large parcel. Maybe a small campsite rental, greenhouse, or RV storage.