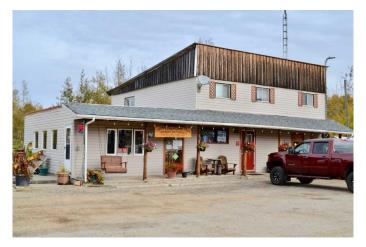

### \$385,000

0 Bedroom, 0.00 Bathroom, Commercial on 0.00 Acres

NONE, Eaglesham, Alberta

Check out the COUNTRY CHARM CORNER STORE. A restaurant and convenience store on HWY 49 just south of Eaglesham. Located on 10.87 acres with an owner suite upstairs with 3 bedrooms, a large 4 piece bathroom, and living room. Main floor features a dining area, store (including liquor sales) 2 bathrooms, and a large kitchen with all the appliances to run the restaurant. Located minutes from the Lakeside Golf & Country Club (Eaglesham AB.) Great opportunity to be your own BOSS. Endless opportunitys on this large parcel. Maybe a small campsite rental, greenhouse, or RV storage.