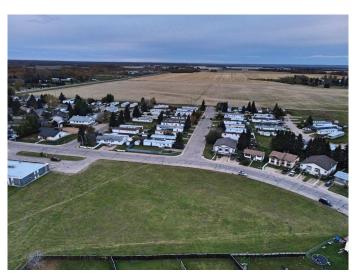

#### \$179,900

0 Bedroom, 0.00 Bathroom, Land on 1.52 Acres

NONE, High Prairie, Alberta

A 1.52 acre vacant - multi dwelling - building lot in the heart of High Prairie. In close proximity to the schools, Hospital and downtown this would be an ideal location for a residential subdivision or apartment buildings. All utilities at roadside. Call, email or text today to find out more.