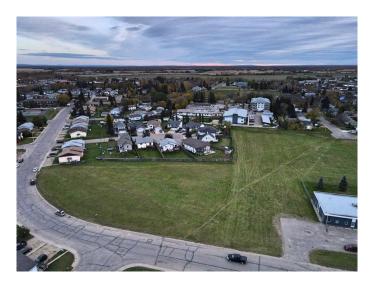

#### \$179,900

0 Bedroom, 0.00 Bathroom, Land on 1.52 Acres

NONE, High Prairie, Alberta

A 1.52 acre vacant - multi dwelling - building lot in the heart of High Prairie. In close proximity to the schools, Hospital and downtown this would be an ideal location for a residential subdivision or apartment buildings. All utilities at roadside. Call, email or text today to find out more.