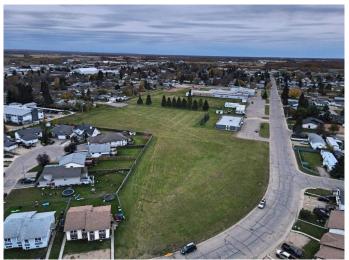

#### \$179,900

0 Bedroom, 0.00 Bathroom, Land on 1.52 Acres

NONE, High Prairie, Alberta

A 1.52 acre vacant - multi dwelling - building lot in the heart of High Prairie. In close proximity to the schools, Hospital and downtown this would be an ideal location for a residential subdivision or apartment buildings. All utilities at roadside. Call, email or text today to find out more.