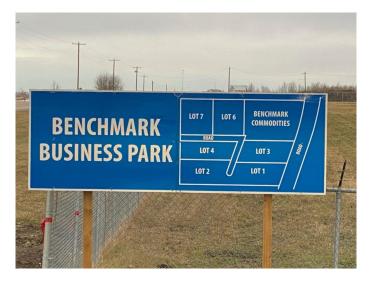

### \$1,000,000

0 Bedroom, 0.00 Bathroom, Land on 10.00 Acres

NONE, Rural Ponoka County, Alberta

Lot 6. Own a 10 acre parcel of commercial land in the heart of Central Alberta in the County of Ponoka. Build your new business in a newly created subdivision with several large well established companies in a nice industrial area. Dirt work has been brought up to sub grade with some services to the lot line.