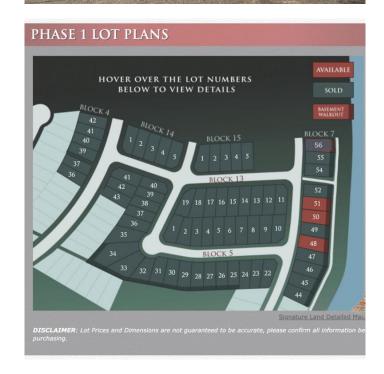

### \$125,999

0 Bedroom, 0.00 Bathroom, Land on 0.11 Acres

Signature Falls, Grande Prairie, Alberta

Welcome home to Signature Falls! Community and family oriented lots located near a park, walking trails and schools. Build your dream home here! Plenty of lots to choose from. Call your Realtor today to find out more!

### **Essential Information**

MLS® # A2095366 Price \$125,999

Bathrooms 0.00 Acres 0.11 Type Land

Sub-Type Residential Land

Status Active