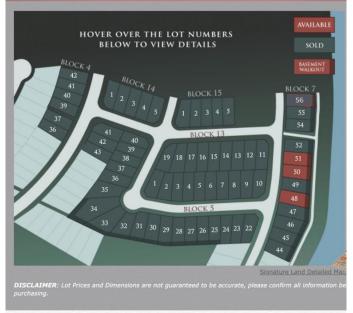

#### \$125,999

0 Bedroom, 0.00 Bathroom, Land on 0.11 Acres

Signature Falls, Grande Prairie, Alberta

Welcome home to Signature Falls! Community and family oriented lots located near a park, walking trails and schools. Build your dream home here! Plenty of lots to choose from. Call your Realtor today to find out more!

### **Community Information**

| Address     | 8558 72 Avenue  |
|-------------|-----------------|
| Subdivision | Signature Falls |
| City        | Grande Prairie  |
| County      | Grande Prairie  |
| Province    | Alberta         |
| Postal Code | T8X 0N9         |