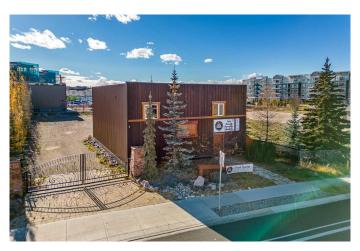

# \$1,350,000 - 365 Railway Street W, Cochrane

MLS® #A2096461

## \$1,350,000

0 Bedroom, 0.00 Bathroom, Commercial on 0.34 Acres

Downtown, Cochrane, Alberta

BACK ON THE MARKET! Right in the heart of Cochrane! Super versatile building. Large warehouse/shop with a 2000 sq ft main floor and 536 sq ft Boardroom/Office Mezzanine above. Both areas have In-Floor Heat. Additionally for your comfort and health there is a fresh air HVAC system and separate fan for Warehouse /Shop Area. Nice front entrance with a solid custom door and hand made metal staircase to the upper level. Beautiful bathroom with large shower will wow you! The lot size is 14775 sq ft and has a custom metal gate to large secure parking area at rear. This lot is fully fenced with a terrific central location and a multitude of possibilities for future use and development.

**Exterior** 

Roof Metal

Construction Metal Siding, Wood Siding

Foundation Slab