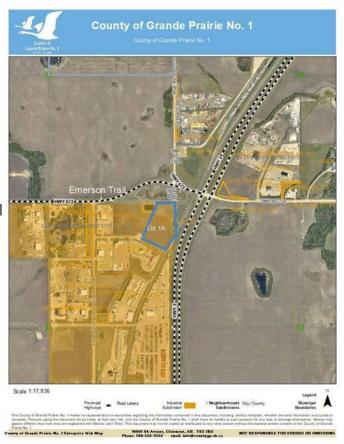

## \$1,500,000

0 Bedroom, 0.00 Bathroom, Land on 10.88 Acres

Emerson Trail Industrial Park, Rural Grande Prairie No. 1, County of, Alberta

Huge Visibility for this vacant parcel of land zoned RM-2 (Rural Medium Industrial) in an excellent location right on the corner of Emerson Trail and Highway 2. The size is 10.88 acres and has great frontage. Services available to the edge of the property. One of the last parcels of land of this size available with such good exposure and access.

# **Community Information**

Address 13 61027 Highway 672

Subdivision Emerson Trail Industrial Park

City Rural Grande Prairie No. 1, County of

County Grande Prairie No. 1, County of

Province Alberta
Postal Code T0H 3C0