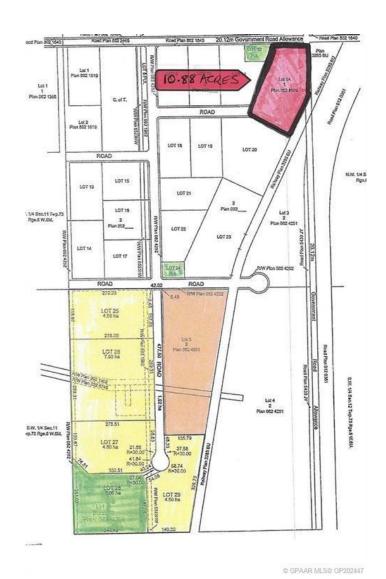

## \$1,500,000

0 Bedroom, 0.00 Bathroom, Land on 10.88 Acres

Emerson Trail Industrial Park, Rural Grande Prairie No. 1, County of, Alberta

Huge Visibility for this vacant parcel of land zoned RM-2 (Rural Medium Industrial) in an excellent location right on the corner of Emerson Trail and Highway 2. The size is 10.88 acres and has great frontage. Services available to the edge of the property. One of the last parcels of land of this size available with such good exposure and access.

#### **Essential Information**

MLS® # A2098290 Price \$1,500,000

Bathrooms 0.00

Acres 10.88

Type Land

Sub-Type Industrial Land

Status Active

#### **Exterior**

Lot Description Corner Lot, Irregular Lot

## **Additional Information**

**Date Listed** December 19th, 2023

Days on Market 600 Zoning RM-2