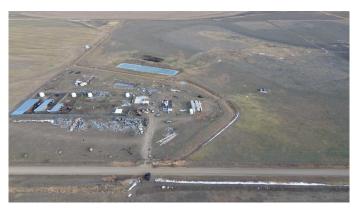

## \$495,000

0 Bedroom, 0.00 Bathroom, Agri-Business on 60.00 Acres

NONE, Rural Lethbridge County, Alberta

A 60-acre plot of arid land is available for purchase, with a designated home site located on the northwest corner. As the property is surrounded by irrigation, it would be advisable to apply for water rights to optimize the land. Once approved, you can install a pivot to make the most of the area. The current land owner would like to sell the property and rent the home site back from you for a period of the next five to ten years if possible.

# **Essential Information**

MLS® # A2098496 Price \$495,000

Bathrooms 0.00

Acres 60.00
Type Agri-Business

Sub-Type Agriculture

Status Active

# **Community Information**

Address 71013 Range Road 210

Subdivision NONE

City Rural Lethbridge County

County Lethbridge County

Province Alberta
Postal Code T0K 2S0