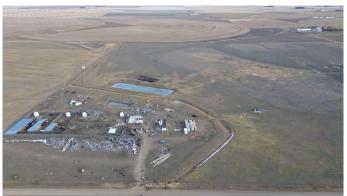

## \$495,000

0 Bedroom, 0.00 Bathroom, Agri-Business on 60.00 Acres

NONE, Rural Lethbridge County, Alberta

A 60-acre plot of arid land is available for purchase, with a designated home site located on the northwest corner. As the property is surrounded by irrigation, it would be advisable to apply for water rights to optimize the land. Once approved, you can install a pivot to make the most of the area. The current land owner would like to sell the property and rent the home site back from you for a period of the next five to ten years if possible.

# **Essential Information**

MLS® # A2098496 Price \$495,000

Bathrooms 0.00

Acres 60.00
Type Agri-Business

Sub-Type Agriculture

Status Active

# **Community Information**

Address 71013 Range Road 210

Subdivision NONE

City Rural Lethbridge County

County Lethbridge County

Province Alberta
Postal Code T0K 2S0