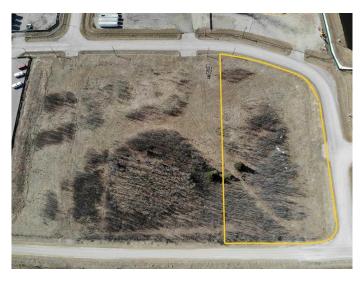

### \$129,000

0 Bedroom, 0.00 Bathroom, Land on 2.65 Acres

NONE, Rural Mountain View County, Alberta

Great location for your new business venture. 2.65 acres in the Cowboy Trail Business Park. Excellent access from either Hwy 22 or Hwy 27. Great corner lot.