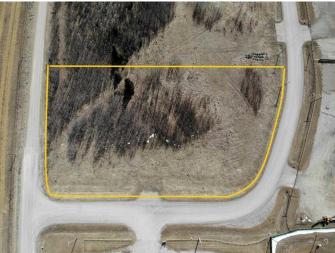

### \$129,000

0 Bedroom, 0.00 Bathroom, Land on 2.65 Acres

NONE, Rural Mountain View County, Alberta

Great location for your new business venture. 2.65 acres in the Cowboy Trail Business Park. Excellent access from either Hwy 22 or Hwy 27. Great corner lot.