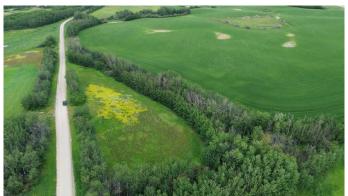

#### \$69,900

0 Bedroom, 0.00 Bathroom, Land on 2.55 Acres

NONE, Rural Lac Ste. Anne County, Alberta

Check out this view!!! This would be a great place to build that dream home with a walkout basement!!! Just off Highway 43 this very private and well-treed acreage is only minutes from Rochfort & Mayerthorpe. Come take a look!