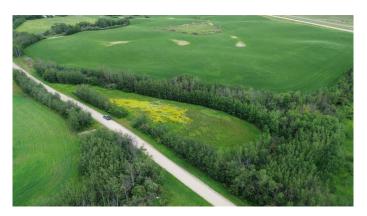

#### \$69,900

0 Bedroom, 0.00 Bathroom, Land on 2.55 Acres

NONE, Rural Lac Ste. Anne County, Alberta

Check out this view!!! This would be a great place to build that dream home with a walkout basement!!! Just off Highway 43 this very private and well-treed acreage is only minutes from Rochfort & Mayerthorpe. Come take a look!