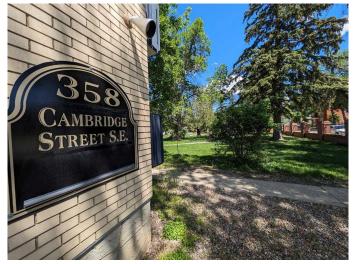

#### \$749,900

0 Bedroom, 0.00 Bathroom, 5,400 sqft Multi-Family on 0.00 Acres

SE Hill, Medicine Hat, Alberta

Excellent opportunity for real estate investors looking for a multi-unit building. This 6 unit apartment enjoys a central location on the quiet SE Hill and overlooks a beautiful park; which is almost an extension of the property. Five 2 bedroom units and one 1 bedroom unit. All units come with a fridge, stove and dishwasher. Free laundry is available for tenants and off street parking at the rear of the building. Recent updates to the building: Roof - 5 Years ago, New Boilers x 2 - 2022, Backflow Preventer installed and Washer & Dryer - 2022. 3 of the suites have been updated/Renovated 2022/2023. Enhance your investment portfolio by adding this property today. For a private tour or additional information, please don't hesitate to contact.