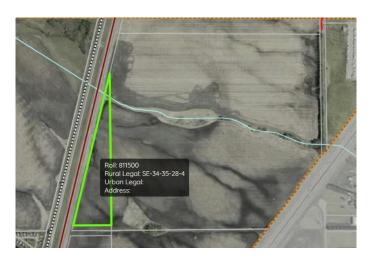

### \$375,000

0 Bedroom, 0.00 Bathroom, Land on 13.04 Acres

Highway 2A, Innisfail, Alberta

13.04 acres well position between Hwy 2A & QE2, just NE of Innisfail, Alberta. 584m of prime 2A frontage along the west boundary for access & maximum exposure. Property is contained within the Town of Innisfail Area Structure Plan. Property is located across from the Discovery Wildlife Park & Campground, Innisfail. Invest into Central Alberta's future industrial needs. Neighbouring 141.16 acre parcel (A2115387) sold in Jan 2025.

MLS® # A2115386

Price \$375,000

Bathrooms 0.00

Acres 13.04

Type Land

Sub-Type Commercial Land

Status Active

# **Community Information**

Address Highway 2a Subdivision Highway 2A

City Innisfail

County Red Deer County

Province Alberta

Postal Code T4G 0A4