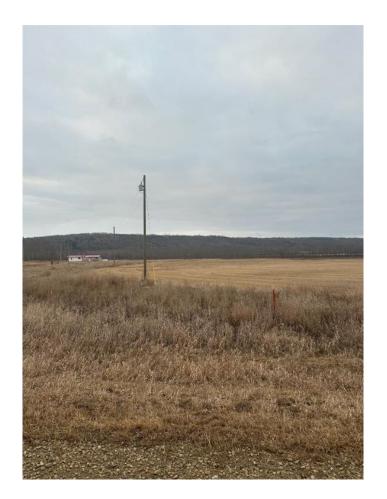

### \$149,900

0 Bedroom, 0.00 Bathroom, Land on 3.98 Acres

NONE, Rural Birch Hills County, Alberta

River Front Property Located on the Smoky River Just Northeast of Watino. This is your chance to own your own piece of land next to a river that you would be able to enjoy as well. Don't let this chance slip away call today.