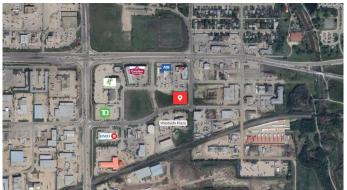

## \$600,000

0 Bedroom, 0.00 Bathroom, Land on 0.80 Acres

Westside Park., Grande Prairie, Alberta

Excellent high visibility, high traffic location near the new Grande Prairie Regional Hospital, GPRC, the Airport, and Downtown. 0.8 acres surrounded by hotels, banking, office & retail buildings, restaurants, spas. Seller will build to suit if desired.

## **Community Information**

Address 9804 106 Street
Subdivision Westside Park.
City Grande Prairie
County Grande Prairie

Province Alberta
Postal Code T8V 8G1