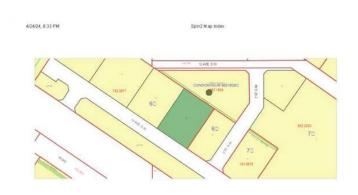

#### \$749,900

0 Bedroom, 0.00 Bathroom, Land on 1.22 Acres

NONE, Slave Lake, Alberta

Almost an acre of Highway Commercial Land for sale in town! 2 lots available and can be sold together or separate. Great location for your next venture or business as it has convenient access to Highway 2! Offsite Levies included in price for your convenience.

## **Community Information**

Address 400 14th Avenue Sw

Subdivision NONE

City Slave Lake

County Lesser Slave River No. 124,

Province Alberta
Postal Code T0G 2A4

Date Listed April 24th, 2024

Days on Market 371 Zoning C3