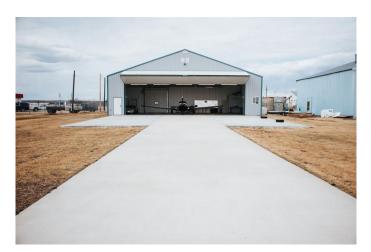

#### \$599,000

0 Bedroom, 0.00 Bathroom, Commercial on 0.00 Acres

NONE, Rural Peace No. 135, M.D. of, Alberta

This remarkable hangar has just come on the market, offering an exceptional chance for aviation enthusiasts. Situated on a generous 100'x300' lot, totalling 33,000 sq. ft., the hangar itself measures an impressive 60'x40'. The spacious 46.5'x14' high bi-fold hangar door and newly installed 56' aprons ensure easy parking and maneuvering within the 2,400 sq. ft. of hangar space. The interior has been beautiful refinished, featuring an epoxy floor and modern bathroom fixtures. if you've been searching for a hangar to accommodate your small to medium-sized airplane, your search ends here. The hangar is fully equipped with all necessary utilities, including natural gas heating to keep the space warm during winter. Peace River Airport (CYPE) is conveniently located just 5 miles west of the town of Peace River, Alberta. The airport boasts a 5,000 ft asphalt runway, providing excellent facilities for private and small commercial aircraft.

Don't miss this unique opportunity. Call today to schedule a viewing and secure a new home for your plane at Peace River Airport!

Built in 2008