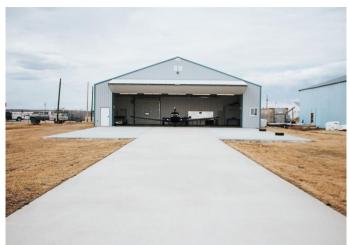

#### \$599,000

0 Bedroom, 0.00 Bathroom, Commercial on 0.00 Acres

NONE, Rural Peace No. 135, M.D. of, Alberta

This remarkable hangar has just come on the market, offering an exceptional chance for aviation enthusiasts. Situated on a generous 100'x300' lot, totalling 33,000 sq. ft., the hangar itself measures an impressive 60'x40'. The spacious 46.5'x14' high bi-fold hangar door and newly installed 56' aprons ensure easy parking and maneuvering within the 2,400 sq. ft. of hangar space. The interior has been beautiful refinished, featuring an epoxy floor and modern bathroom fixtures. if you've been searching for a hangar to accommodate your small to medium-sized airplane, your search ends here. The hangar is fully equipped with all necessary utilities, including natural gas heating to keep the space warm during winter. Peace River Airport (CYPE) is conveniently located just 5 miles west of the town of Peace River, Alberta. The airport boasts a 5,000 ft asphalt runway, providing excellent facilities for private and small commercial aircraft.

Don't miss this unique opportunity. Call today to schedule a viewing and secure a new home for your plane at Peace River Airport!

Built in 2008