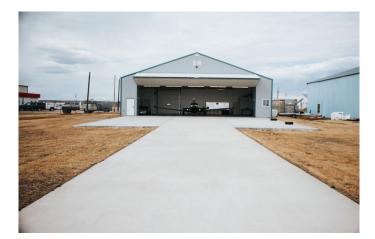

#### \$599,000

0 Bedroom, 0.00 Bathroom, Commercial on 0.00 Acres

NONE, Rural Peace No. 135, M.D. of, Alberta

This remarkable hangar has just come on the market, offering an exceptional chance for aviation enthusiasts. Situated on a generous 100'x300' lot, totalling 33,000 sq. ft., the hangar itself measures an impressive 60'x40'. The spacious 46.5'x14' high bi-fold hangar door and newly installed 56' aprons ensure easy parking and maneuvering within the 2,400 sq. ft. of hangar space. The interior has been beautiful refinished, featuring an epoxy floor and modern bathroom fixtures. if you've been searching for a hangar to accommodate your small to medium-sized airplane, your search ends here. The hangar is fully equipped with all necessary utilities, including natural gas heating to keep the space warm during winter. Peace River Airport (CYPE) is conveniently located just 5 miles west of the town of Peace River, Alberta. The airport boasts a 5,000 ft asphalt runway, providing excellent facilities for private and small commercial aircraft.

Don't miss this unique opportunity. Call today to schedule a viewing and secure a new home for your plane at Peace River Airport!

Built in 2008