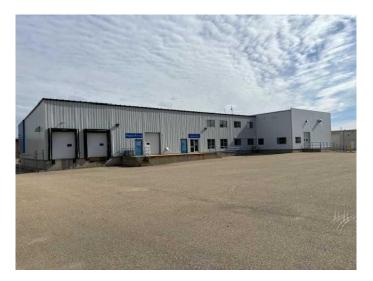

# \$2,200,000 - 4620 62 Street, Red Deer

MLS® #A2130377

### \$2,200,000

0 Bedroom, 0.00 Bathroom, Commercial on 0.00 Acres

Riverside Light Industrial Park, Red Deer, Alberta

Great warehouse ready to go for a distribution center with dock level. Comes complete with shelving, front customer reception service counter. Mezzanine above customer service area features 3 offices, file room, staff room. Warehouse has 20 foot ceilings. Large fenced yard to accommodate semi trailers. Centrally located in Red Deer.