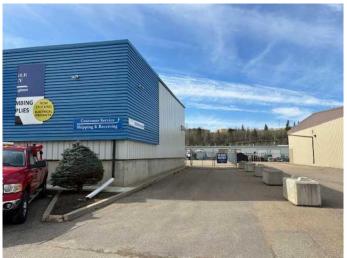

### \$2,200,000

0 Bedroom, 0.00 Bathroom, Commercial on 0.00 Acres

Riverside Light Industrial Park, Red Deer, Alberta

Great warehouse ready to go for a distribution center with dock level. Comes complete with shelving, front customer reception service counter. Mezzanine above customer service area features 3 offices, file room, staff room. Warehouse has 20 foot ceilings. Large fenced yard to accommodate semi trailers. Centrally located in Red Deer.