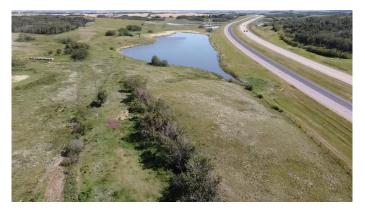

#### \$139,000

0 Bedroom, 0.00 Bathroom, Agri-Business on 16.31 Acres

NONE, Rural Vermilion River, County of, Alberta

Wow 16.31 acres with highway access to pick the perfect spot to build your dream home