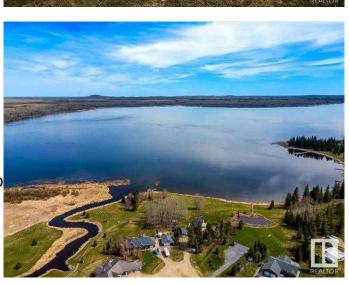

### \$74,900

0 Bedroom, 0.00 Bathroom, Land on 1.12 Acres

NONE, Buck Lake, Alberta

1.12 Acres in Lynn Creek Estates. Very close to Buck Lake with views of the Lake! Power and Gas are at the property line. Taxes to be verified.