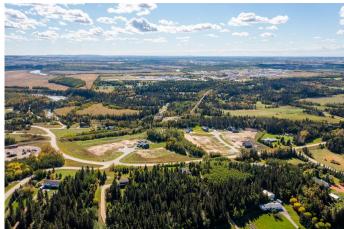

### \$180,000

0 Bedroom, 0.00 Bathroom, Land on 1.25 Acres

Burbank Heights, Rural Lacombe County, Alberta

Welcome to your dream location! Only 4 of these 1.25-acre lots remain, nested alongside the serene ambiance of the Red Deer and Blindman Rivers. Discover the perfect escape enveloped by nature just minutes from Red Deer and Blackfalds! Build your dream home in the perfect location, with the builder of your choice. Take this opportunity to pick everything out for your ideal home, from the floor plan to the finishes and fixtures. Explore the nature trails surrounding the subdivision, savor the fresh air and enjoy the open space all around. A playground is just a few steps away from your doorstep, the perfect spot for kids to run and play and enjoy getting back to nature. With such a small community, you can get to know your neighbours and feel comfortable and secure in your new home. Convenience is key, with a quick commute to Red Deer, Blackfalds, or Lacombe, giving you the benefit of life on an acreage without the long drive to town. Seller is offering financing â€" on approved credit.