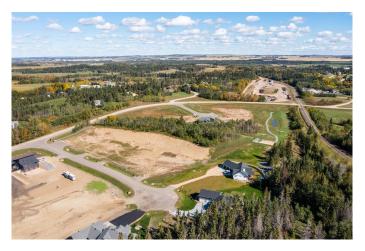

### \$180,000

0 Bedroom, 0.00 Bathroom, Land on 1.25 Acres

Burbank Heights, Rural Lacombe County, Alberta

Welcome to your dream location! Only 4 of these 1.25-acre lots remain, nested alongside the serene ambiance of the Red Deer and Blindman Rivers. Discover the perfect escape enveloped by nature just minutes from Red Deer and Blackfalds! Build your dream home in the perfect location, with the builder of your choice. Take this opportunity to pick everything out for your ideal home, from the floor plan to the finishes and fixtures. Explore the nature trails surrounding the subdivision, savor the fresh air and enjoy the open space all around. A playground is just a few steps away from your doorstep, the perfect spot for kids to run and play and enjoy getting back to nature. With such a small community, you can get to know your neighbours and feel comfortable and secure in your new home. Convenience is key, with a quick commute to Red Deer, Blackfalds, or Lacombe, giving you the benefit of life on an acreage without the long drive to town. Seller is offering financing â€" on approved credit.