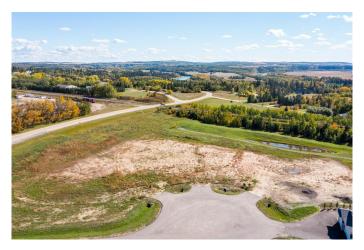

#### \$149,900

0 Bedroom, 0.00 Bathroom, Land on 1.26 Acres

Burbank Heights, Rural Lacombe County, Alberta

Welcome to your dream location! Only 4 of these 1.25-acre lots remain, nested alongside the serene ambiance of the Red Deer and Blindman Rivers. Discover the perfect escape enveloped by nature just minutes from Red Deer and Blackfalds! Build your dream home in the perfect location, with the builder of your choice. Take this opportunity to pick everything out for your ideal home, from the floor plan to the finishes and fixtures. Explore the nature trails surrounding the subdivision, savor the fresh air and enjoy the open space all around. A playground is just a few steps away from your doorstep, the perfect spot for kids to run and play and enjoy getting back to nature. With such a small community, you can get to know your neighbours and feel comfortable and secure in your new home. Convenience is key, with a quick commute to Red Deer. Blackfalds, or Lacombe, giving you the benefit of life on an acreage without the long drive to town. Seller is offering financing â€" on approved credit.