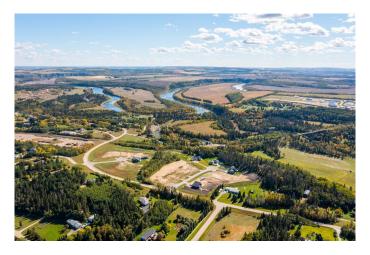

#### \$149,900

0 Bedroom, 0.00 Bathroom, Land on 1.26 Acres

Burbank Heights, Rural Lacombe County, Alberta

Welcome to your dream location! Only 4 of these 1.25-acre lots remain, nested alongside the serene ambiance of the Red Deer and Blindman Rivers. Discover the perfect escape enveloped by nature just minutes from Red Deer and Blackfalds! Build your dream home in the perfect location, with the builder of your choice. Take this opportunity to pick everything out for your ideal home, from the floor plan to the finishes and fixtures. Explore the nature trails surrounding the subdivision, savor the fresh air and enjoy the open space all around. A playground is just a few steps away from your doorstep, the perfect spot for kids to run and play and enjoy getting back to nature. With such a small community, you can get to know your neighbours and feel comfortable and secure in your new home. Convenience is key, with a quick commute to Red Deer. Blackfalds, or Lacombe, giving you the benefit of life on an acreage without the long drive to town. Seller is offering financing â€" on approved credit.