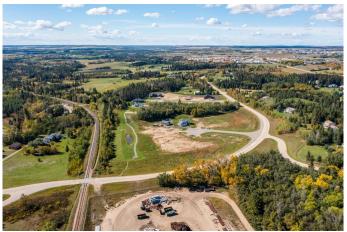

#### \$149,900

0 Bedroom, 0.00 Bathroom, Land on 1.26 Acres

Burbank Heights, Rural Lacombe County, Alberta

Welcome to your dream location! Only 4 of these 1.25-acre lots remain, nested alongside the serene ambiance of the Red Deer and Blindman Rivers. Discover the perfect escape enveloped by nature just minutes from Red Deer and Blackfalds! Build your dream home in the perfect location, with the builder of your choice. Take this opportunity to pick everything out for your ideal home, from the floor plan to the finishes and fixtures. Explore the nature trails surrounding the subdivision, savor the fresh air and enjoy the open space all around. A playground is just a few steps away from your doorstep, the perfect spot for kids to run and play and enjoy getting back to nature. With such a small community, you can get to know your neighbours and feel comfortable and secure in your new home. Convenience is key, with a quick commute to Red Deer. Blackfalds, or Lacombe, giving you the benefit of life on an acreage without the long drive to town. Seller is offering financing â€" on approved credit.