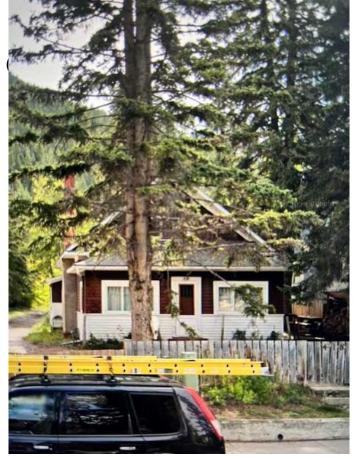

## \$2,400,000

1 Bedroom, 3.00 Bathroom, 1,731 sqft Residential on 0.24 Acres

NONE, Banff, Alberta

Front-Back Duplex in Town of Banff on double sized lot spanning from Muskrat Street to Otter Street with great development potential. This is an established residential location on the north side of Banff's downtown core. Local traffic only on this portion of Muskrat Street and good access to all local amenities. The house is built in 1910. It is zoned RNC (Residential North Central District) whereby duplex, triplex, and fourplex housing are all permitted under the local land use bylaw.

## **Community Information**

Address 418 Muskrat Street

Subdivision NONE

City Banff

County Improvement District No. 09

Province Alberta
Postal Code T1L1G5

**Amenities** 

Parking Spaces 4