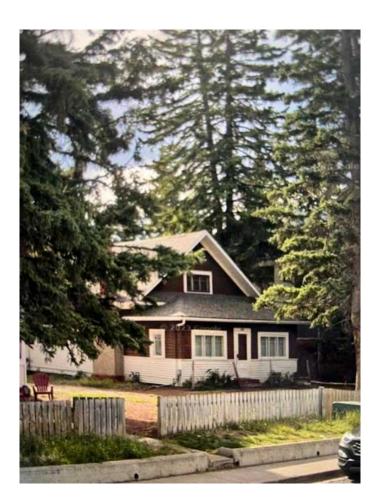

## \$2,400,000

1 Bedroom, 3.00 Bathroom, 1,731 sqft Residential on 0.24 Acres

NONE, Banff, Alberta

Front-Back Duplex in Town of Banff on double sized lot spanning from Muskrat Street to Otter Street with great development potential. This is an established residential location on the north side of Banff's downtown core. Local traffic only on this portion of Muskrat Street and good access to all local amenities. The house is built in 1910. It is zoned RNC (Residential North Central District) whereby duplex, triplex, and fourplex housing are all permitted under the local land use bylaw.

# of Fireplaces 1

Fireplaces Wood Burning

Has Basement Yes

Basement See Remarks, Partially Finish

**Exterior** 

Exterior Features Private Entrance

Lot Description Private

Roof Asphalt Shingle

Construction Wood Frame

Foundation See Remarks

**Additional Information** 

Date Listed June 24th, 2024

Days on Market 317

Zoning RNC

**Listing Details** 

Listing Office Honestdoor Inc.