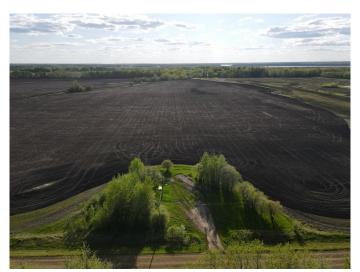

## \$159,900

0 Bedroom, 0.00 Bathroom, Land on 8.48 Acres

NONE, High Prairie, Alberta

8.48 Acres located west of High Prairie on Range Road 173. The property is fully serviced with power, gas and municipal water. Call, email or text today to book a tour!

#### **Essential Information**

MLS® # A2145140 Price \$159,900

Bathrooms 0.00 Acres 8.48 Type Land

Sub-Type Residential Land

Status Active

# **Community Information**

Address 74516 Range Road 173

Subdivision NONE

City High Prairie

County Big Lakes County

Province Alberta
Postal Code T0G 1E0