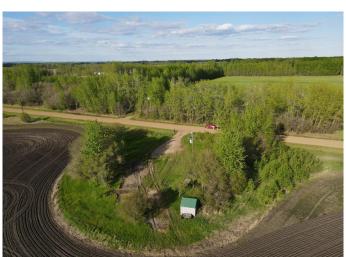

## \$159,900

0 Bedroom, 0.00 Bathroom, Land on 8.48 Acres

NONE, High Prairie, Alberta

8.48 Acres located west of High Prairie on Range Road 173. The property is fully serviced with power, gas and municipal water. Call, email or text today to book a tour!

#### **Essential Information**

MLS® # A2145140 Price \$159,900

Bathrooms 0.00 Acres 8.48 Type Land

Sub-Type Residential Land

Status Active

# **Community Information**

Address 74516 Range Road 173

Subdivision NONE

City High Prairie

County Big Lakes County

Province Alberta
Postal Code T0G 1E0