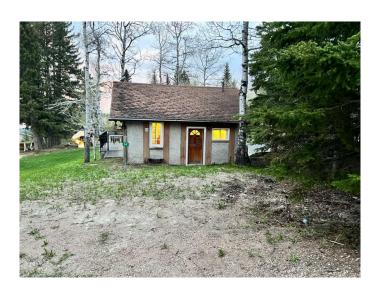

## \$339,900

1 Bedroom, 1.00 Bathroom, 475 sqft Residential on 0.15 Acres

Elkwater, Rural Cypress County, Alberta

Welcome to the perfect starting point for lake life living! This cute 1 bedroom, 1 bathroom cabin is situated on a great lot for those who may want to look at future development or just having a cozy home away from home. Only a short walk to the beach, the location is tough to beat. Inside you'll love the natural light that floods into the home through the large windows and skylights. Enjoy summers in the beautiful Cypress Hills, taking advantage of the walking trails, lakes, 9-hole golf course and so much more.

Built in 1931