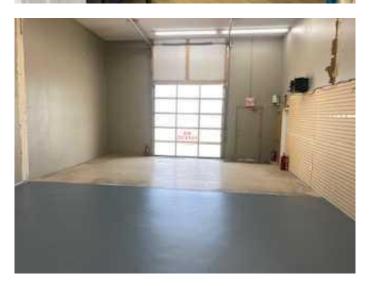

## \$15,000

0 Bedroom, 0.00 Bathroom, Commercial on 0.00 Acres

NONE, Whitecourt, Alberta

This unique property has a great retail space, and close proximity to Highway 43. It has paved parking, plenty of office and storage space as well as a huge, fenced yard.