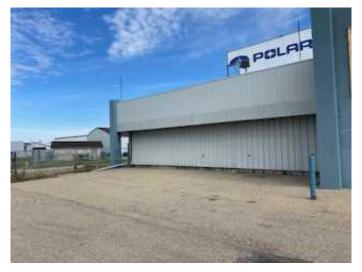

## \$15,000

0 Bedroom, 0.00 Bathroom, Commercial on 0.00 Acres

NONE, Whitecourt, Alberta

This unique property has a great retail space, and close proximity to Highway 43. It has paved parking, plenty of office and storage space as well as a huge, fenced yard.