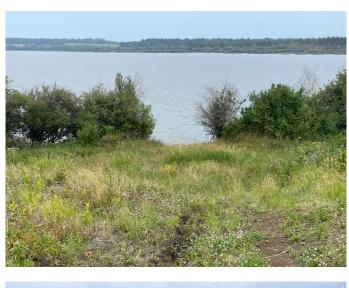

## \$415,000

0 Bedroom, 0.00 Bathroom, Land on 27.53 Acres

Poplar Point, Lac La Biche County, Alberta

Located On Lac La Biche Lake - This Gorgeous Lot is Secluded with beautiful trees (poplar, Birch and Spruce. Leaving you with a gorgeous view of the lake to the west. This Lot has had drainage and a road put in giving you complete giving you year round road road access to your 25 acres and a cleared area for your building site. Walk down your driveway to the water to fish, swim or launch your boat! There is a bird sanctuary near by! Enjoy lake view, birds, wildlife and nature and build your dream home; Don't wait call today !!!

| Postal Code            | T0A 2C0                                     |  |
|------------------------|---------------------------------------------|--|
| Amenities              |                                             |  |
| Is Waterfront          | Yes                                         |  |
| Waterfront             | See Remarks, Lake Front                     |  |
| Exterior               |                                             |  |
| Lot Description        | Lake, Irregular Lot, Many Trees, Waterfront |  |
| Additional Information |                                             |  |
| Date Listed            | July 6th, 2024                              |  |
| Days on Market         | 311                                         |  |
| Zoning                 | -                                           |  |