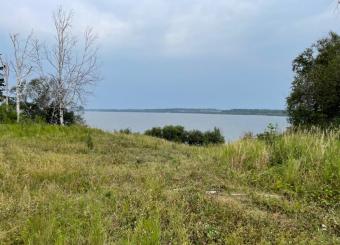

## \$415,000

0 Bedroom, 0.00 Bathroom, Land on 27.53 Acres

Poplar Point, Lac La Biche County, Alberta

Located On Lac La Biche Lake - This Gorgeous Lot is Secluded with beautiful trees (poplar, Birch and Spruce. Leaving you with a gorgeous view of the lake to the west. This Lot has had drainage and a road put in giving you complete giving you year round road road access to your 25 acres and a cleared area for your building site. Walk down your driveway to the water to fish, swim or launch your boat! There is a bird sanctuary near by! Enjoy lake view, birds, wildlife and nature and build your dream home; Don't wait call today !!!

| Postal Code            | T0A 2C0                                     |  |
|------------------------|---------------------------------------------|--|
| Amenities              |                                             |  |
| Is Waterfront          | Yes                                         |  |
| Waterfront             | See Remarks, Lake Front                     |  |
| Exterior               |                                             |  |
| Lot Description        | Lake, Irregular Lot, Many Trees, Waterfront |  |
| Additional Information |                                             |  |
| Date Listed            | July 6th, 2024                              |  |
| Days on Market         | 311                                         |  |
| Zoning                 | -                                           |  |