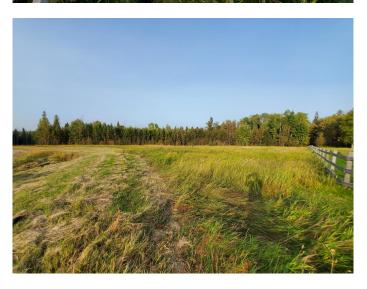

### \$85,000

0 Bedroom, 0.00 Bathroom, Land on 7.68 Acres

NONE, Rural Yellowhead County, Alberta

Beautifully treed high land ready to build your dream executive home. At the end of a cul de sac in Tollerton Hill Estates, this 7.68 acre piece has water well on the lot, and power/gas at the property line.