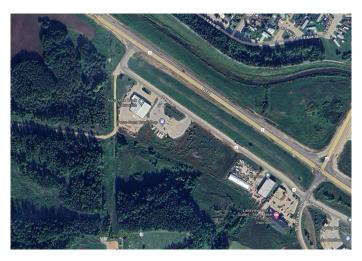

### \$565,500

0 Bedroom, 0.00 Bathroom, Land on 1.01 Acres

NONE, Slave Lake, Alberta

Here you have it, the commercial lot you have been searching for. With frontage onto Highway 2 at the Highway 88 junction this is the first commercial development that you see entering Slave Lake. Neighboring developments include a hotel, major restaurant chain, 2 bulk fuel stations, a ATV dealer, and a car wash. Providing easy access and full exposure to Highway 2 this property is the jewel in availability. It's all here, location, level lot, strong customer draw, and the chance to own it now. Pls check documents section of this listing for zoning and development permissions.

#### **Exterior**

Lot Description Cleared, Near Shopping Center, Level, Street Lighting, Open Lot,

Rectangular Lot