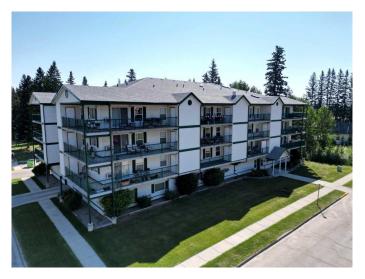

### \$205,000

2 Bedroom, 2.00 Bathroom, 741 sqft Residential on 0.00 Acres

NONE, Edson, Alberta

Beautiful two bedroom, 1.5 bathroom unit. This unit is in excellent condition and features a neutral colour scheme, move in ready. A large west facing deck is the perfect spot to enjoy the late afternoon sun, the deck also boasts two storage units. Large bright kitchen with plenty of cabinet space. In unit laundry room is spacious and offers additional storage. Spruce Terrace Condominium Complex also features heated underground parking, air conditioning, elevator and large common area. Central location close to library, Red Brick Arts Center, Pioneer cabin and so much more.