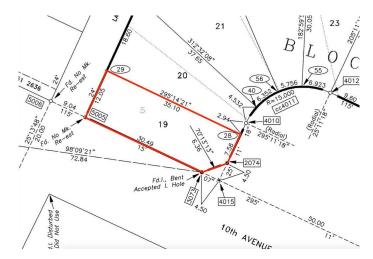

#### **Community Information**

Address 100 10 Avenue Se

Subdivision Bankview

City Drumheller

County Drumheller

Province Alberta

Postal Code T0J 0Y6

#### **Additional Information**

Date Listed July 11th, 2024

Days on Market 401

Zoning ND