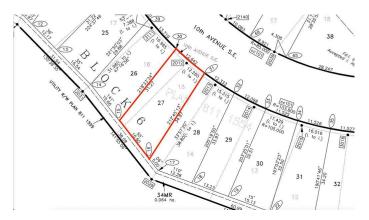

### **Community Information**

Address 169 10 Avenue Se

Subdivision Bankview

City Drumheller

County Drumheller

Province Alberta

Postal Code T0J 0Y6

#### **Additional Information**

Date Listed July 17th, 2024

Days on Market 396

Zoning ND