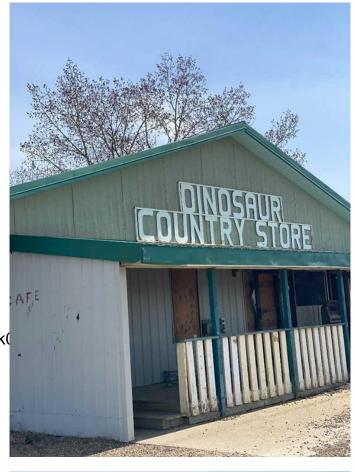

### \$280,000

0 Bedroom, 0.00 Bathroom, Commercial on 0.00 Acres

NONE, Patricia, Alberta

GREAT LOCATION, this property is minutes away to Dinosaur Park, the UNESCO World Heritage Site: COMMERCIAL, RESIDENTIAL PROPERTY WITH LAND. Great Investment and COMMERCIAL Property approx 2800 SF on 3.67 Acers of Land inclding House ( Approx. 1500 sf )at the CORNER of Pr130 and HIGHWAY 544 previously known as DINOSOUR COUNTRY STORE (According to seller, before there was Gas station, Convenience store, restaurant Aand other services). Property have huge potential for future buyer to setup businesses like RV parking, Room rentals or other with permission from Nowell county. The property consists of a convenience store, liquor store, gas bar and a campground with 10 fully serviced sites. A licensed cafe was just added to the mix of offerings this year. Also included is a 3 bedroom 16'x18' modular home (built in 1996) that allows for easy management of the business. The COMMERCIAL Property and home is situated on 3.69 acres of land in Patricia, a hamlet in Southern Alberta, Newell County just 20 kms. northeast of Hwy. 1. Newell County area the richest ranching, irrigated agriculture prodction, oil and gas tourist, recreation, , and scenic regions in Alberta. Once setup it may be a profitable tourist centre and popular destination site for Locals around. Data used for Listing is approximate. Property with Land is Sold As is, where is by seller. Call Realtor for showing.