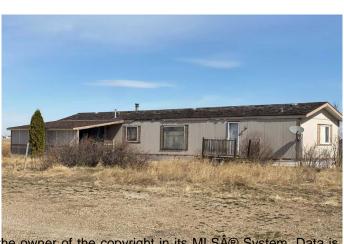

### \$280,000

0 Bedroom, 0.00 Bathroom, Commercial on 0.00 Acres

NONE, Patricia, Alberta

GREAT LOCATION, this property is minutes away to Dinosaur Park, the UNESCO World Heritage Site: COMMERCIAL, RESIDENTIAL PROPERTY WITH LAND. Great Investment and COMMERCIAL Property approx 2800 SF on 3.67 Acers of Land inclding House ( Approx. 1500 sf )at the CORNER of Pr130 and HIGHWAY 544 previously known as DINOSOUR COUNTRY STORE (According to seller, before there was Gas station, Convenience store, restaurant Aand other services). Property have huge potential for future buyer to setup businesses like RV parking, Room rentals or other with permission from Nowell county. The property consists of a convenience store, liquor store, gas bar and a campground with 10 fully serviced sites. A licensed cafe was just added to the mix of offerings this year. Also included is a 3 bedroom 16'x18' modular home (built in 1996) that allows for easy management of the business. The COMMERCIAL Property and home is situated on 3.69 acres of land in Patricia, a hamlet in Southern Alberta, Newell County just 20 kms. northeast of Hwy. 1. Newell County area the richest ranching, irrigated agriculture prodction, oil and gas tourist, recreation, , and scenic regions in Alberta. Once setup it may be a profitable tourist centre and popular destination site for Locals around. Data used for Listing is approximate. Property with Land is Sold As is, where is by seller. Call Realtor for showing.