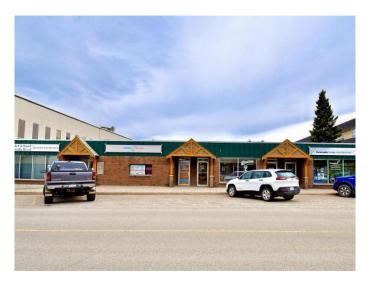

### \$1,001,085

0 Bedroom, 0.00 Bathroom, Commercial on 0.32 Acres

Mountain View, Hinton, Alberta

Commercial office/retail space. Located in a very nice commercial area in Hinton, AB. Most tenants are long term. Located in shopping centre, 1 block off highway 16 east bound, 1 hour east of Jasper National Park. Close to shopping, medical, school & residential areas. This building has been very well maintained. Most of the tenants are long term and are a mix of office/service industry/institutional. Great investment property. Public parking in both front and back of the building.

## **Community Information**

Address 213-219 Pembina Avenue

Subdivision Mountain View

City Hinton

County Yellowhead County

Province Alberta
Postal Code T7V 2B3