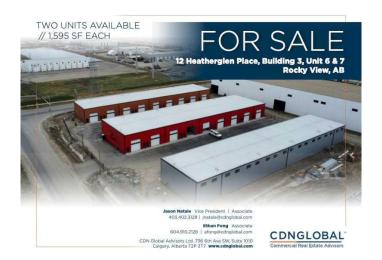

# \$450,000 - Building 3, Unit 7, 12 Heatherglen Place, Rural Rocky View County

MLS® #A2154308

# **Community Information**

Address Building 3, Unit 7, 12 Heatherglen Place

Subdivision NONE

City Rural Rocky View County

County Rocky View County

Province Alberta
Postal Code T1X0J8

#### **Additional Information**

Date Listed July 31st, 2024

Days on Market 374
Zoning I-G