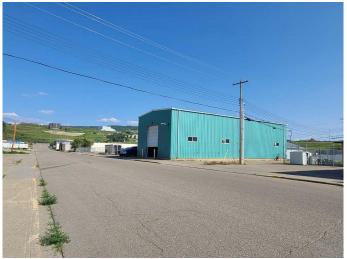

### \$525,000

0 Bedroom, 0.00 Bathroom, Commercial on 0.00 Acres

Industrial Area, Peace River, Alberta

Let your business grow in this commercial shop with 0.96 acres of land that is fenced for storage. There is approximately 6425 sq feet of shop space and 2400 sq feet of office. There is a 14x18 overhead door and 3 more overhead doors on the adjoining bay. Plus with there being so many individually title lots, you could break this up into smaller pieces and sell off the lots you don't need and keep what you do need. Build on one of the lots and sell a lot and smaller shop. There are lots of ways to break this property up and use it to your advantage. The building could also be dismantled and sold and shipped out and you could start from scratch and build up what you would like. Priced to sell at way below replacement cost and lower than just about any other commercial building of this size currently for sale. Call today to book a showing to see how it could fit your business needs.