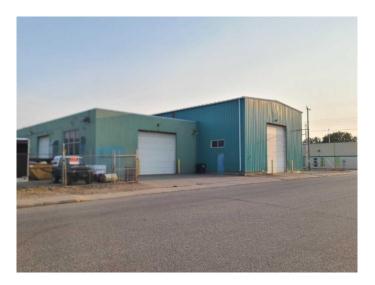

### \$525,000

0 Bedroom, 0.00 Bathroom, Commercial on 0.00 Acres

Industrial Area, Peace River, Alberta

Let your business grow in this commercial shop with 0.96 acres of land that is fenced for storage. There is approximately 6425 sq feet of shop space and 2400 sq feet of office. There is a 14x18 overhead door and 3 more overhead doors on the adjoining bay. Plus with there being so many individually title lots, you could break this up into smaller pieces and sell off the lots you don't need and keep what you do need. Build on one of the lots and sell a lot and smaller shop. There are lots of ways to break this property up and use it to your advantage. The building could also be dismantled and sold and shipped out and you could start from scratch and build up what you would like. Priced to sell at way below replacement cost and lower than just about any other commercial building of this size currently for sale. Call today to book a showing to see how it could fit your business needs.