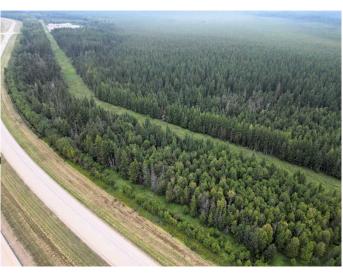

#### \$104,000

0 Bedroom, 0.00 Bathroom, Land on 16.33 Acres

NONE, Rural Yellowhead County, Alberta

Discover the perfect blend of privacy, adventure, and natural splendor with this stunning 16+ acre recreational property. Nestled against Crown land, this expansive parcel is an outdoor enthusiast's dream, offering unparalleled access to nature and a host of recreational opportunities.