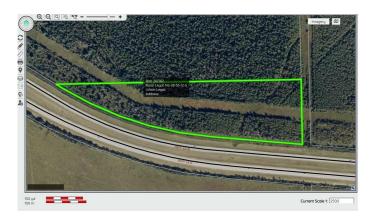

### **Essential Information**

MLS® # A2157564 Price \$104,000

Bathrooms 0.00
Acres 16.33
Type Land

Sub-Type Recreational

Status Active

## **Community Information**

Address Highway 16 W & Range Roa

Subdivision NONE

City Rural Yellowhead County

County Yellowhead County

Province Alberta
Postal Code T7E 5A4