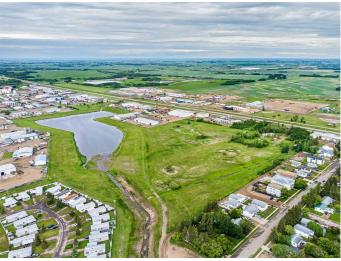

#### \$1,490,000

0 Bedroom, 0.00 Bathroom, Land on 9.32 Acres

Glen E. Neilsen Industrial Park, Lloydminster, Alberta

Amazing land development opportunity inside the city of Lloydminster limits! This 9.32 acre parcel of land is situated adjacent to the Glenn E. Neilson Industrial Park and has great exposure to Highway 17. The property zoning Urban Transition, this land is undeveloped awaiting future urban development and utility servicing.

### **Essential Information**

| MLS® #    | A2158413        |
|-----------|-----------------|
| Price     | \$1,490,000     |
| Bathrooms | 0.00            |
| Acres     | 9.32            |
| Туре      | Land            |
| Sub-Type  | Commercial Land |
| Status    | Active          |