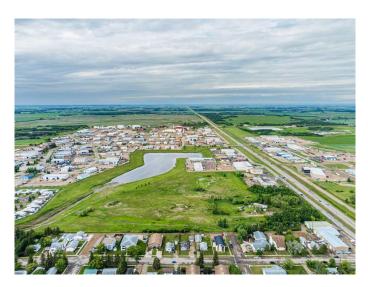

#### \$1,490,000

0 Bedroom, 0.00 Bathroom, Land on 9.32 Acres

Glen E. Neilsen Industrial Park, Lloydminster, Alberta

Amazing land development opportunity inside the city of Lloydminster limits! This 9.32 acre parcel of land is situated adjacent to the Glenn E. Neilson Industrial Park and has great exposure to Highway 17. The property zoning Urban Transition, this land is undeveloped awaiting future urban development and utility servicing.

### **Essential Information**

| MLS® #    | A2158413        |
|-----------|-----------------|
| Price     | \$1,490,000     |
| Bathrooms | 0.00            |
| Acres     | 9.32            |
| Туре      | Land            |
| Sub-Type  | Commercial Land |
| Status    | Active          |