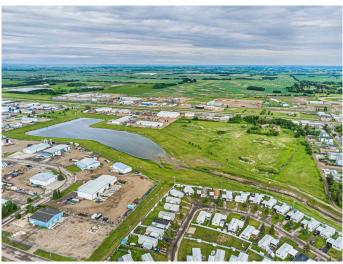

#### \$1,490,000

0 Bedroom, 0.00 Bathroom, Land on 9.32 Acres

Glen E. Neilsen Industrial Park, Lloydminster, Alberta

Amazing land development opportunity inside the city of Lloydminster limits! This 9.32 acre parcel of land is situated adjacent to the Glenn E. Neilson Industrial Park and has great exposure to Highway 17. The property zoning Urban Transition, this land is undeveloped awaiting future urban development and utility servicing.

### **Essential Information**

| MLS® #    | A2158413        |
|-----------|-----------------|
| Price     | \$1,490,000     |
| Bathrooms | 0.00            |
| Acres     | 9.32            |
| Туре      | Land            |
| Sub-Type  | Commercial Land |
| Status    | Active          |