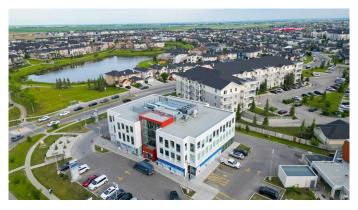

#### \$22

0 Bedroom, 0.00 Bathroom, Commercial on 5.27 Acres

Taradale, Calgary, Alberta

Not to miss opportunity! If you have been looking for a commercial space in established area, then your search ends here. Bringing you retail and office space in a busy northeast Taradale 80 Ave Plaza, offering unparalleled visibility and high traffic. Ideal for a variety of businesses including Medical Clinics, Medical Specialty Clinics, Vet Clinics, Labs, Radiology, Offices, Retail Stores, or other Professional Services (Law Office, Real Estate. Accountant, Mortgage Professionals etc.). This unit presents a fantastic opportunity to establish a strong presence in a thriving community. Benefit from the convenience of ample parking, excellent accessibility, and a competitive lease rate. Don't miss out on this prime location to grow your business.

#### **Essential Information**

MLS® # A2158890

Price \$22
Bathrooms 0.00
Acres 5.27
Year Built 2018

Type Commercial Sub-Type Mixed Use

Status Active

## **Community Information**

Address 330, 7171 80 Avenue Ne

Subdivision Taradale
City Calgary

County Calgary

Province Alberta

Postal Code T3J0P6